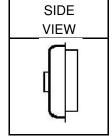

## 180 AED Cabinet - Submittal & Detail Sheet

**Division of Technico** 

| CUSTOMER NAME: | QUANTITY: |  |
|----------------|-----------|--|
| MODEL NUMBER:  | DATE:     |  |

| SURFACE |          | D CABIN | ETS     | TOP<br>VIEW   |   | SIDE<br>VIEW |
|---------|----------|---------|---------|---------------|---|--------------|
|         | INSIDE O |         | ENSIONS | - <b>TT</b> - | - |              |
|         | Height   | Width   | Depth   |               |   | - 1          |
| 180SM   | 17-1/2"  | 17-1/2" | 7"      |               |   | 4            |
| 180SMSS | 17-1/2"  | 17-1/2" | 7"      |               |   |              |

SIDE

VIEW