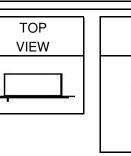

|          | SEMI-RECESSED CABINETS    |       |       |                 |         |        |                    |       |       |  |
|----------|---------------------------|-------|-------|-----------------|---------|--------|--------------------|-------|-------|--|
|          | INSIDE CABINET DIMENSIONS |       |       | WALL DIMENSIONS |         |        | ROUGH WALL OPENING |       |       |  |
|          | Height                    | Width | Depth | Height          | Width   | Depth  | Height             | Width | Depth |  |
| 180SR3   | 14"                       | 14"   | 7"    | 17-1/2"         | 17-1/2" | 3-1/8" | 15"                | 15"   | 4"    |  |
| 180SR3SS | 14"                       | 14"   | 7"    | 17-1/2"         | 17-1/2" | 3-1/8" | 15"                | 15"   | 4"    |  |

## **RECESSED CABINETS**

|         | INSIDE CABINET DIMENSIONS |       |       | WALL DIMENSIONS |         |        | ROUGH WALL OPENING |       |        |
|---------|---------------------------|-------|-------|-----------------|---------|--------|--------------------|-------|--------|
|         | Height                    | Width | Depth | Height          | Width   | Depth  | Height             | Width | Depth  |
| 180R1   | 14"                       | 14"   | 7"    | 17-1/2"         | 17-1/2" | 15/16" | 15"                | 15"   | 6-1/4" |
| 180R1SS | 14"                       | 14"   | 7"    | 17-1/2"         | 17-1/2" | 15/16" | 15"                | 15"   | 6-1/4" |