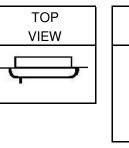

## 180 AED Cabinet - Submittal & Detail Sheet

**Division of Technico** 

| CUSTOMER NAME: | QUANTITY: |  |
|----------------|-----------|--|
| MODEL NUMBER:  | DATE:     |  |

| SURFACE |          | D CABIN | ETS     | TOP<br>VIEW   |   | SIDE<br>VIEW |
|---------|----------|---------|---------|---------------|---|--------------|
|         | INSIDE O |         | ENSIONS | - <b>TT</b> - | - |              |
|         | Height   | Width   | Depth   |               |   | - 1          |
| 180SM   | 17-1/2"  | 17-1/2" | 7"      |               |   | 4            |
| 180SMSS | 17-1/2"  | 17-1/2" | 7"      |               |   |              |